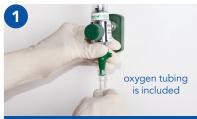

## AccuPAP™ fast start guide

With AccuPAP,™ you can treat atelectasis effectively and efficiently. Just follow these simple steps.

attach AccuPAP to a flowmeter

2

3

adjust the knob to the desired pressure

instruct the patient to relax & breathe easily

removable mouth piece ......

allows for patient's preferred method of treatment delivery

····· gas inlet port

connects via  $O_2$  tubing (7' included) to wall air or  $O_2$  flow meter

pressure manometer port